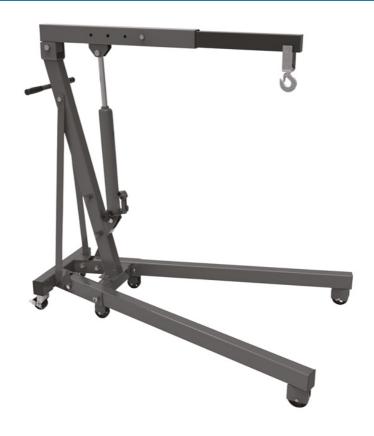

## **Engine Crane 1 Tonne**

A fully adjustable, heavy duty, folding engine crane manufactured to the latest CE, UKCA & TUV standards for additional safety in the workshop. Adjustable for lifting loads up to 1 tonne (max capacity), with a multi-position lifting arm which features a swivel hook with full 360° rotation. Suitable for lifting engines, transmissions and EV batteries (when used in conjunction with a suitable EV battery lifting frame, such as Laser Part No. 8338).

## **Additional Information**

- Multi position adjustable lifting arm, lifting range: 160mm 2040mm.
- · Lifting hook with 360° rotation and U-shaped swivel bracket.
- · Covered fixed wheels for safety, swivel castors on rear (one with brake function).
- Dimensions: 1515 x 1050 x 1445mm; weight: 67kg. Folds away for easy storage.
- Manufactured from rectangular section heavy duty steel for added strength and fully welded hydraulic cylinder to reduce potential leakage. CE & UKCA compliant.